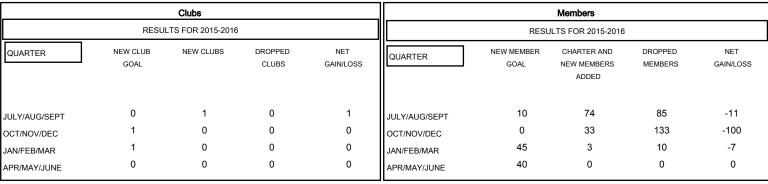

# MONTHLY MEMBERSHIP PROGRESS REPORT

### District 49 A

Results as of: 1/31/2016

## Gary Wong LOCATION ALASKA GMT CA 1



### GOALS AND ACTUAL NEW CLUBS CUMULATIVE



#### GOALS AND ACTUAL MEMBERS CUMULATIVE



| DROPPED CLUBS: 0  DROPPED MEMBERS |          | 20 CLUBS OF 40 ADDED 1 OR MORE NEW MEMBERS | GENDER DISTRIBU<br>MALE<br>FEMALE | TION<br>852 (56.84%)<br>647 (43.16%) |     |
|-----------------------------------|----------|--------------------------------------------|-----------------------------------|--------------------------------------|-----|
| DECEASED                          | 3        | CLICK HERE FOR HEALTH ASSESSMENT DATA      | FAMILY UNIT MEMBERS               |                                      | 336 |
| CLUB CANCELLED OTHER              | 0<br>225 |                                            | HEAD OF HOUSEHOLD                 |                                      | 162 |
| TOTAL