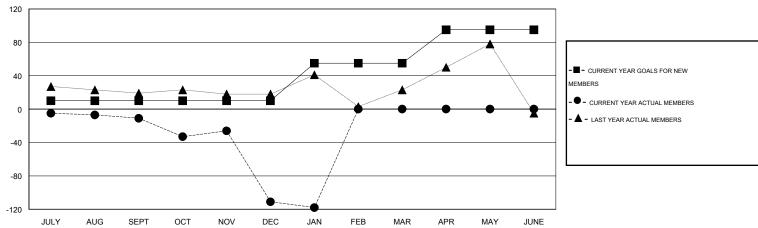

#### GOALS AND ACTUAL MEMBERS CUMULATIVE

| DROPPED CLUBS: 0  DROPPED MEMBERS |          | 20 CLUBS OF 40 ADDED 1 OR MORE NEW MEMBERS | GENDER DISTRIBU<br>MALE<br>FEMALE | TION<br>852 (56.84%)<br>647 (43.16%) |     |
|-----------------------------------|----------|--------------------------------------------|-----------------------------------|--------------------------------------|-----|
| DECEASED                          | 3        | CLICK HERE FOR HEALTH ASSESSMENT DATA      | FAMILY UNIT MEMBERS               |                                      | 336 |
| CLUB CANCELLED OTHER              | 0<br>225 |                                            | HEAD OF HOUSEHOLD                 |                                      | 162 |
| TOTAL                             | 228      |                                            | NON-HEAD OF HOUSEHOLD             |                                      | 174 |